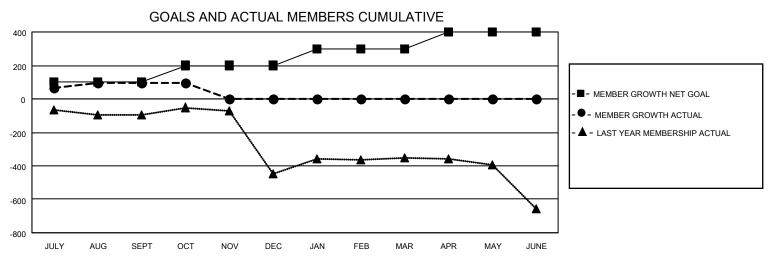

## MONTHLY MEMBERSHIP PROGRESS REPORT

LOCATION INDIA District 318 D Results as of: 10/31/2020

| Clubs         |               |             |               | Members               |                        |                         |                                                    |  |  |
|---------------|---------------|-------------|---------------|-----------------------|------------------------|-------------------------|----------------------------------------------------|--|--|
|               | RESULTS FOR   | R 2020-2021 |               | RESULTS FOR 2020-2021 |                        |                         |                                                    |  |  |
| QUARTER       | NEW CLUB GOAL | NEW CLUBS   | DROPPED CLUBS | QUARTER MEMB          | BER GROWTH NET<br>GOAL | MEMBER GROWTH<br>ACTUAL | DROPPED<br>MEMBERS ACTUAL<br>(including transfers) |  |  |
| JULY/AUG/SEPT | 5             | 7           | 0             | JULY/AUG/SEPT         | 100                    | 284                     | 180                                                |  |  |
| OCT/NOV/DEC   | 3             | 0           | 0             | OCT/NOV/DEC           | 100                    | 39                      | 32                                                 |  |  |
| JAN/FEB/MAR   | 2             | 0           | 0             | JAN/FEB/MAR           | 100                    | 0                       | 0                                                  |  |  |
| APR/MAY/JUNE  | 5             | 0           | 0             | APR/MAY/JUNE          | 100                    | 0                       | 0                                                  |  |  |