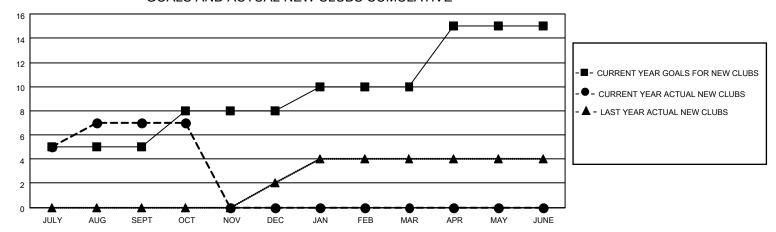

## MONTHLY MEMBERSHIP PROGRESS REPORT

LOCATION INDIA District 318 D Results as of: 10/31/2020

| Clubs         |               |             |               | Members               |                        |                         |                                                    |  |  |
|---------------|---------------|-------------|---------------|-----------------------|------------------------|-------------------------|----------------------------------------------------|--|--|
|               | RESULTS FOR   | R 2020-2021 |               | RESULTS FOR 2020-2021 |                        |                         |                                                    |  |  |
| QUARTER       | NEW CLUB GOAL | NEW CLUBS   | DROPPED CLUBS | QUARTER MEMB          | BER GROWTH NET<br>GOAL | MEMBER GROWTH<br>ACTUAL | DROPPED<br>MEMBERS ACTUAL<br>(including transfers) |  |  |
| JULY/AUG/SEPT | 5             | 7           | 0             | JULY/AUG/SEPT         | 100                    | 284                     | 180                                                |  |  |
| OCT/NOV/DEC   | 3             | 0           | 0             | OCT/NOV/DEC           | 100                    | 39                      | 32                                                 |  |  |
| JAN/FEB/MAR   | 2             | 0           | 0             | JAN/FEB/MAR           | 100                    | 0                       | 0                                                  |  |  |
| APR/MAY/JUNE  | 5             | 0           | 0             | APR/MAY/JUNE          | 100                    | 0                       | 0                                                  |  |  |

## GOALS AND ACTUAL NEW CLUBS CUMULATIVE

| DROPPED CLUBS: 0           |     | 53 CLUBS OF 163 ADDED 1 OR MORE<br>NEW MEMBERS | GENDER DISTRIBUTION  MALE 4,628 (84.19%) |              |       |
|----------------------------|-----|------------------------------------------------|------------------------------------------|--------------|-------|
| DROPPED MEMBERS            |     |                                                | FEMALE                                   | 869 (15.81%) |       |
| DECEASED                   | 6   | CLICK HERE FOR CUMULATIVE                      | TOTAL FAMILY UNIT MEMBERS                |              | 1,573 |
| CLUB CANCELLED 0 OTHER 206 |     | MEMBERSHIP DATA                                | FAMILY MEMBERS PAYING HALF DUES          |              | 839   |
| TOTAL                      | 212 |                                                | 5020                                     |              |       |